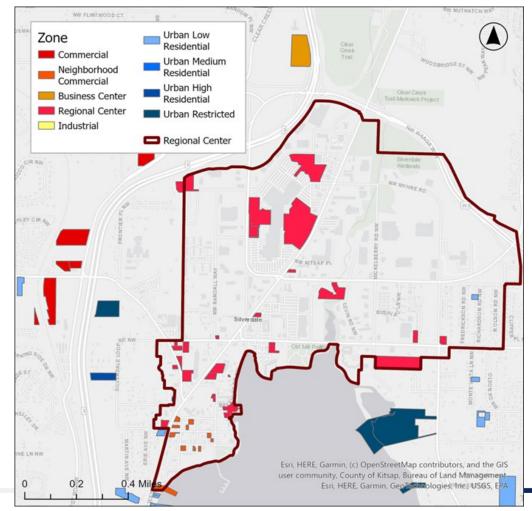

### Silverdale Center Status and PSRC Criteria

| Centers Criteria                                   | Metric                                         | Silverdale                                                             |  |  |
|----------------------------------------------------|------------------------------------------------|------------------------------------------------------------------------|--|--|
| Compact Walkable Shape                             | Generally Round or Square                      | Yes                                                                    |  |  |
| Existing Density (activity Units)                  | 18 Activity Units/Acre                         | 15.8                                                                   |  |  |
| Planned Density                                    | 45 Activity Units/Acre                         | TBD                                                                    |  |  |
| Planned Mix of Res/Emp                             | 15% min                                        | Yes                                                                    |  |  |
| Center Size                                        | 200 – 640 Acres                                | <mark>Over</mark> - 717 Acres                                          |  |  |
| Existing or Planned Fixed Route<br>Transit Service | <15 min service, 16 hr/day                     | New circulator routes began in 2024, frequency to increase with demand |  |  |
| Market Potential                                   | Evident potential to<br>support growth targets | <mark>Market study underway</mark> (May)                               |  |  |
| Clear Regional Role                                | Planning in support of growth                  | Center is primary destination for medical and retail services          |  |  |