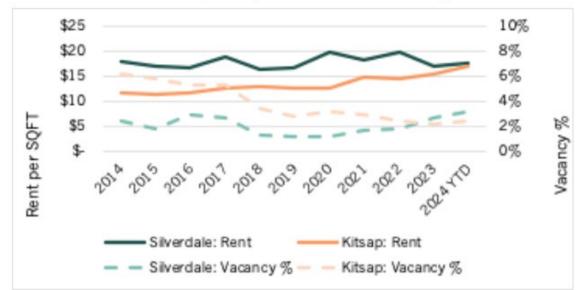

#### Trends

Exhibit 9: Retail Rent per Square Foot and Vacancy

Data Source: CoStar