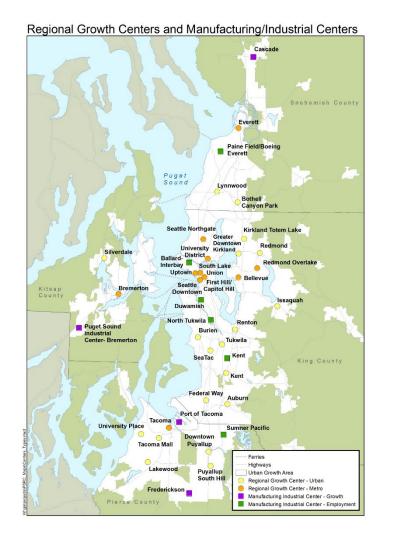

### **Regional Growth Centers Overview**

- The region has 30 regional growth centers.
- VISION 2050 and the Regional Growth Strategy.
- Mix of uses and activities connected by efficient transportation
- Sixty-five percent of growth directed into centers
- Kitsap two Growth Centers, one Manufacturing/Industrial Center