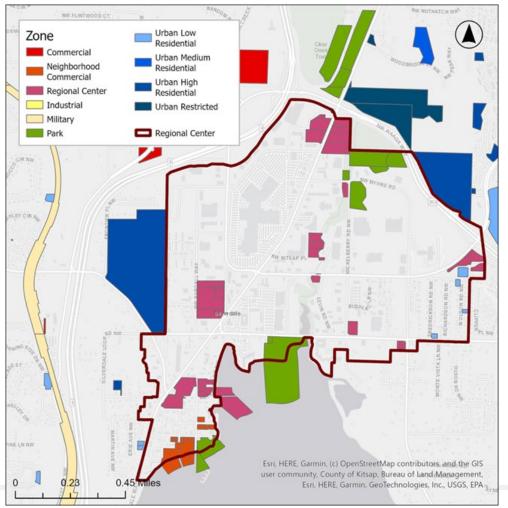

### Silverdale Center Status and PSRC Criteria

| Centers Criteria                                   | Metric                                         | Silverdale                                                             |  |  |
|----------------------------------------------------|------------------------------------------------|------------------------------------------------------------------------|--|--|
| Compact Walkable Shape                             | Generally Round or Square                      | Yes                                                                    |  |  |
| Existing Density (activity Units)                  | 18 Activity Units/Acre                         | 15.8                                                                   |  |  |
| Planned Density                                    | 45 Activity Units/Acre                         | TBD                                                                    |  |  |
| Planned Mix of Res/Emp                             | 15% min                                        | Yes                                                                    |  |  |
| Center Size                                        | 200 – 640 Acres                                | <mark>Over</mark> - 717 Acres                                          |  |  |
| Existing or Planned Fixed Route<br>Transit Service | <15 min service, 16 hr/day                     | New circulator routes began in 2024, frequency to increase with demand |  |  |
| Market Potential                                   | Evident potential to<br>support growth targets | <mark>Market study underway</mark> (May)                               |  |  |
| Clear Regional Role                                | Planning in support of growth                  | Center is primary destination for medical and retail services          |  |  |