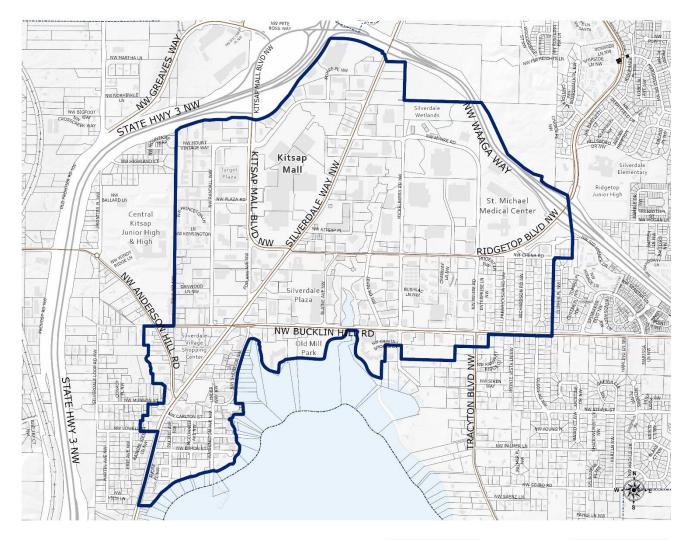

### Silverdale Center Status and PSRC Criteria

| Centers Criteria                                   | Metric                                         | Silverdale                                                             |  |  |
|----------------------------------------------------|------------------------------------------------|------------------------------------------------------------------------|--|--|
| Compact Walkable Shape                             | Generally Round or Square                      | Yes                                                                    |  |  |
| Existing Density (activity Units)                  | 18 Activity Units/Acre                         | 15.8                                                                   |  |  |
| Planned Density                                    | 45 Activity Units/Acre                         | TBD                                                                    |  |  |
| Planned Mix of Res/Emp                             | 15% min                                        | Yes                                                                    |  |  |
| Center Size                                        | 200 – 640 Acres                                | <mark>Over</mark> - 717 Acres                                          |  |  |
| Existing or Planned Fixed Route<br>Transit Service | <15 min service, 16 hr/day                     | New circulator routes began in 2024, frequency to increase with demand |  |  |
| Market Potential                                   | Evident potential to<br>support growth targets | <mark>Market study underway</mark> (May)                               |  |  |
| Clear Regional Role                                | Planning in support of growth                  | Center is primary destination for medical and retail services          |  |  |

#### Kitsap County.