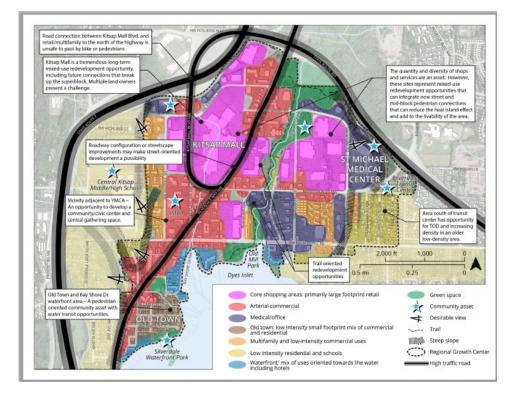

### Land Use Analysis

- Vacant and Underutilized Land
- Older Commercial Buildings
- Publicly Owned Lands

#### "Underutilized" Parcels