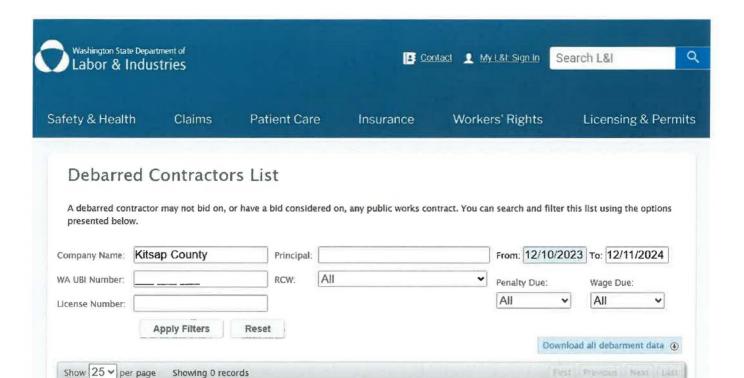

105 MEALS IN A FIVE WEEK CYCLE TOTAL DIVIDED BY 105

**EQUALS 4.0224761** 

**COST PER MEAL WILL BE \$4.02** 

TOTAL

♦ Status

There are no records that match your search criteria.

Company Name

Show 25 v per page

UBI

License

Showing 0 records

Principals

Debar Ends ♦ Penalty ♦ Wages ♦

Due

Due

Debar

Begins

RCW