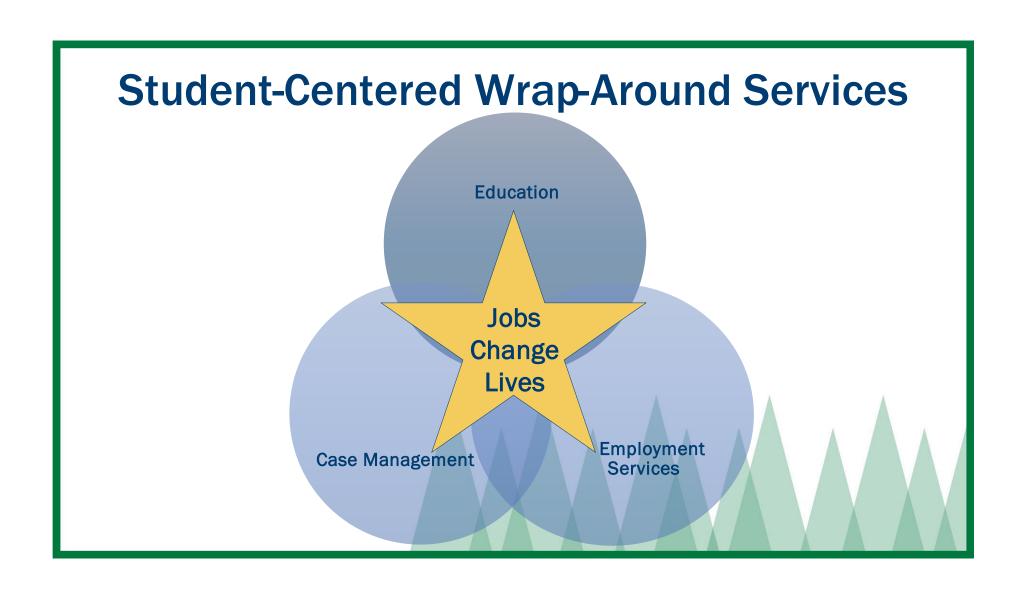

**Advisory Board Purpose/Mission Statement:** Advise the Board of County Commissioners on the needs of local indigent veterans, the resources available to help veterans, and programs that could benefit the needs of local indigent veterans and their families.